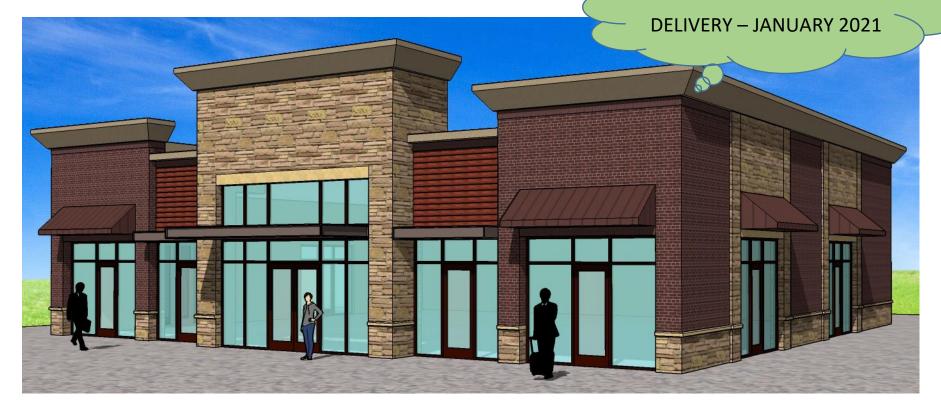

# VILLAGE PARK SQUARE

Standalone Retail / Office Building

For Sale / Lease

**UNDER CONSTRUCTION!** 

5400 Collin McKinney Parkway, McKinney, Texas 75070

## **Property Overview**

- 5,000 SF, standalone building
- Retail / Office; C1 Zoning
- Divisible into four suites
- ₽ Part of 17,000 SF, 3-building mixed use project
- 59 parking spots total
- New Construction, Available Jan' 2021
- Ideal for a variety of neighborhood services:
  - Church
  - Convenience store
  - Hair and nail salons
  - Pet grooming
  - Physical Therapist
  - Dance, music school / Learning center
  - Medical / Dentist / Chiropractor office
  - Real estate/insurance office
- Captured market of 1500 homes in Village Park subdivision
- 🖊 For sale or lease
  - \$275 per SF, Shell Building
  - \$22 per SF + NNN