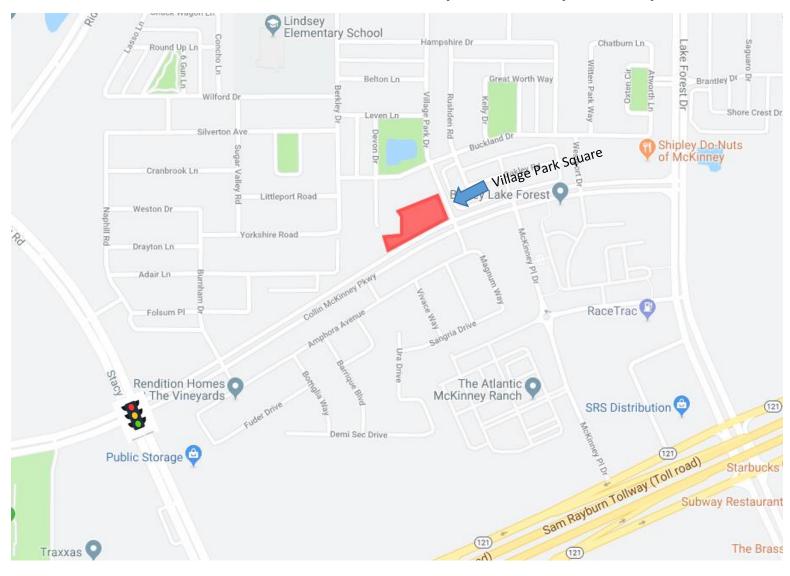

## **Location Highlights**

- NW corner of Collin McKinney and Village Park
- Frontage on Collin McKinney Pkwy
- Off Stacy Rd 26,000 VPD
- Signalized intersection at Stacy-Collin McKinney
- Minutes from Sam Rayburn Toll Way
- Rapidly growing residential neighborhood
- 4 3000 homes within half a mile
  - Village Park
  - Avalon
  - Villas at Stacy
  - Avana McKinney Ranch Apartments
  - Century Lake Forest Apartments
  - Lake Forest, a brand-new Grand Homes' community
- Near Craig Ranch, a large master-planned community

#### Excellent Location! Minutes from Sam Rayburn Tollway, off Stacy Road

North West Corner of Collin McKinney Pkwy and Village Park Drive MONTESSORI R 50.00' Δ 4'38'03" L 4.04' CB N 50'23'42" E CD 4.04' Collin McKinney Pkwy Collin McKinney Pkwy