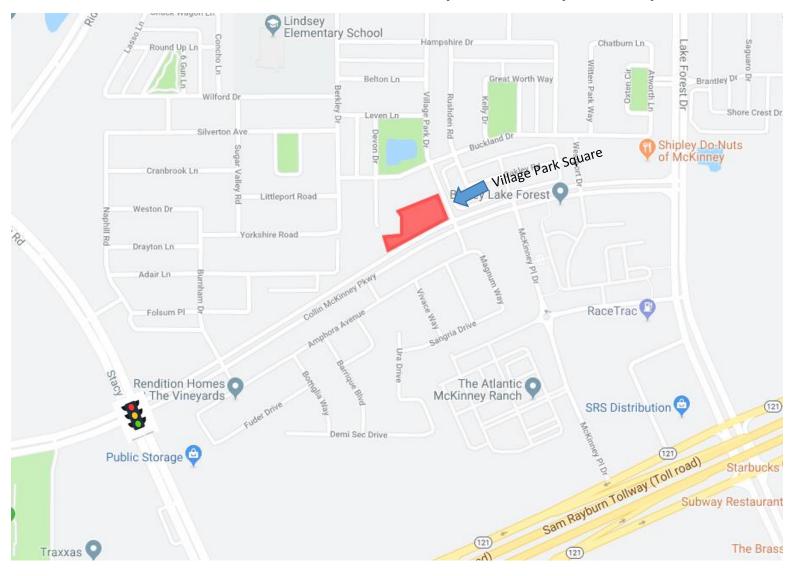

## **Location Highlights**

- NW corner of Collin McKinney and Village Park
- Frontage on Collin McKinney Pkwy
- Off Stacy Rd 26,000 VPD
- Signalized intersection at Stacy-Collin McKinney
- Minutes from Sam Rayburn Toll Way
- Rapidly growing residential neighborhood
- 4 3000 homes within half a mile
  - Village Park
  - Avalon
  - Villas at Stacy
  - Avana McKinney Ranch Apartments
  - Century Lake Forest Apartments
  - Lake Forest, a brand-new Grand Homes' community
- Near Craig Ranch, a large master-planned community

#### Excellent Location! Minutes from Sam Rayburn Tollway, off Stacy Road

North West Corner of Collin McKinney Pkwy and Village Park Drive Devon Dr MONTESSORI R 50.00' Δ 4'38'03" L 4.04' CB N 50'23'42" E CD 4.04' Collin McKinney Pkwy Collin McKinney Pkwy 5500 **OFFICE**