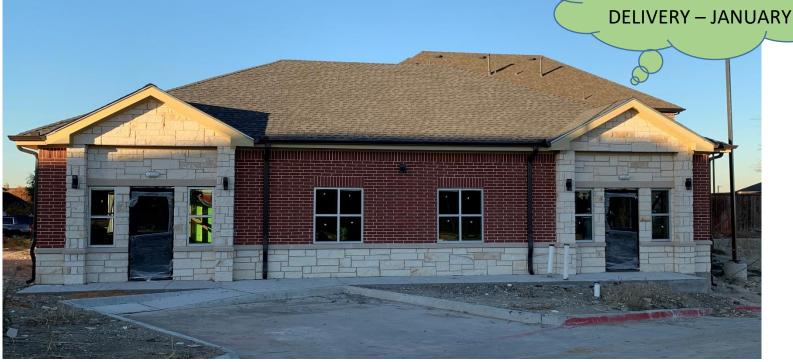

# VILLAGE PARK SQUARE

2,000 SF Standalone Office Building

For Sale / Lease

**CONSTRUCTION NEARLY COMPLETE!** 

5500 Collin McKinney Parkway, McKinney, Texas 75070

## **Property Overview**

- 2,000 SF, standalone building
- Extremely rare, and hard to find
- Office; C1 Zoning
- Divisible into two suites
- Part of 17,000 SF, 3-building mixed use project
- 59 parking spots total
- New Construction, Available Jan' 2021
- Ideal for a variety of office users:
  - Physician office
  - Dentist
  - Chiropractor
  - Veterinarian
  - Physical Therapist
  - Dance, music school / Learning center
  - Medical / Dentist / Chiropractor office
  - Real estate/insurance office
- Captured market of 1500 homes in Village Park subdivision
- 🖶 For sale or lease
  - \$285 per SF, Shell Building
  - \$22 per SF + NNN