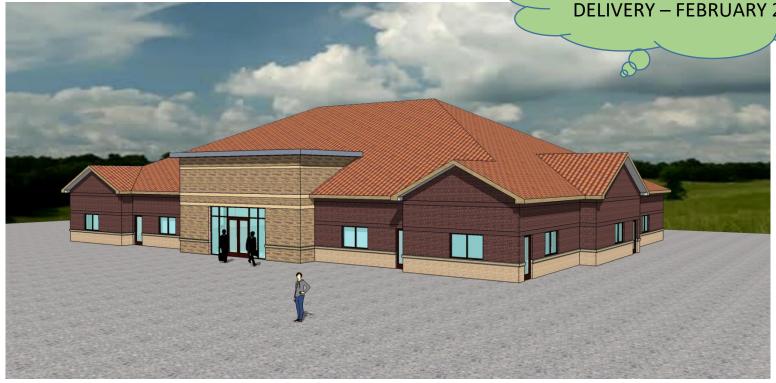

# VILLAGE PARK SQUARE

Daycare / Montessori Building

For Sale / Lease

**UNDER CONSTRUCTION!** 

**DELIVERY - FEBRUARY 2021** 

5450 Collin McKinney Parkway, McKinney, Texas 75070

### **Property Overview**

- 10,00 SF Building plus 4,000 SF play area
- SUP for Montessori school
- 8 class rooms plus one multi-purpose room
- 2000 SF fully finished attic space
- Part of 17,000 SF, 3-building mixed use project
- 59 parking spots total
- New Construction, Available Feb' 2021
- Beautiful masonry finish
- Captured market of 1500 homes in Village Park subdivision
- 3000 home within a mile from the building
- Minutes from Lindsey Elementary School
- Close to Emerson High School
- 🖶 🛮 For sale or lease
  - \$270 per SF, Shell Building
  - \$22 per SF + NNN