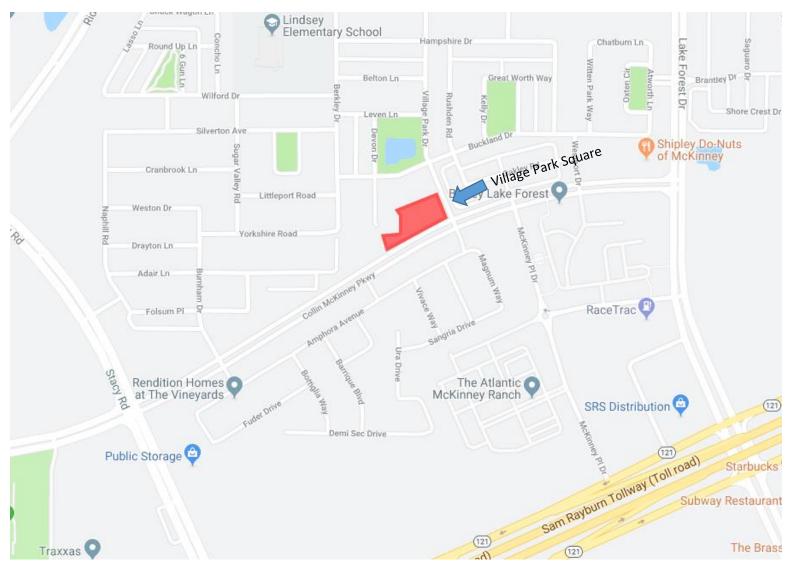

## **Location Highlights**

- NW corner of Collin McKinney and Village Park
- Frontage on Collin McKinney Pkwy
- ♣ Off Stacy Rd 26,000 VPD
- Minutes from Sam Rayburn Toll Way
- Rapidly growing residential neighborhood
- 🖶 3000 homes within half a mile
  - Village Park
  - Avalon
  - Villas at Stacy
  - Avana McKinney Ranch Apartments
  - Century Lake Forest Apartments
  - Lake Forest, a brand-new Grand Homes' community
- Near Craig Ranch, a large master-planned community

#### Excellent Location! Minutes from Sam Rayburn Tollway, off Stacy Road

North West Corner of Collin McKinney Pkwy and Village Park Drive MONTESSORI R 50.00' Δ 4'38'03" L 4.04' CB N 50'23'42" E CD 4.04' Collin McKinney Pkwy