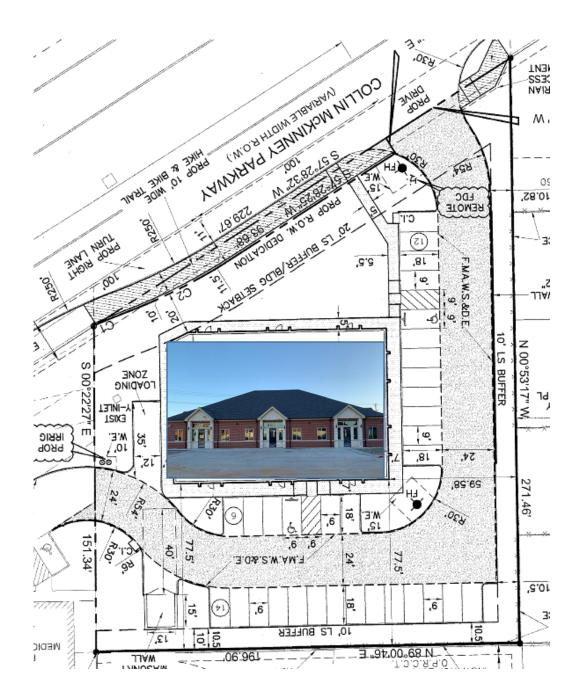

## **Property Overview**

- **4** 7,000 SF, Professional Office Building
- 🖕 Divisible into six 1,150 SF suites
- 0.95 acre on NW Quadrant of Collin McKinney and Village Park
- 🔸 🛛 32 parking spots; 4.5 per 1000 SF
- Gorgeous stone and brick facade
- ∔ Ideal for
  - Dentist
  - Physician
  - Polyclinic
  - Chiropractor
  - Physiotherapist
  - Veterinarian
  - Pet grooming center
  - Professional offices (CPA, insurance agent)
  - Music / Dance / Fitness studio
  - Law Offices / title companies
  - Learning centers
- New Construction, tenant ready
  - For Lease \$23 per SF, plus NNN

## **Location Highlights**

- Frontage on Collin McKinney Pkwy
- NWQ of Collin McKinney and Village Park
- 🔸 Minutes from Sam Rayburn Toll Way
- Rapidly growing residential neighborhood
- 🔸 3000 homes within half a mile
  - Village Park
  - Avalon
  - Villas at Stacy
  - Avana McKinney Ranch Apartments
  - Century Lake Forest Apartments
  - Lake Forest, a brand-new Grand Homes' community
  - Near Craig Ranch, a large master-planned community