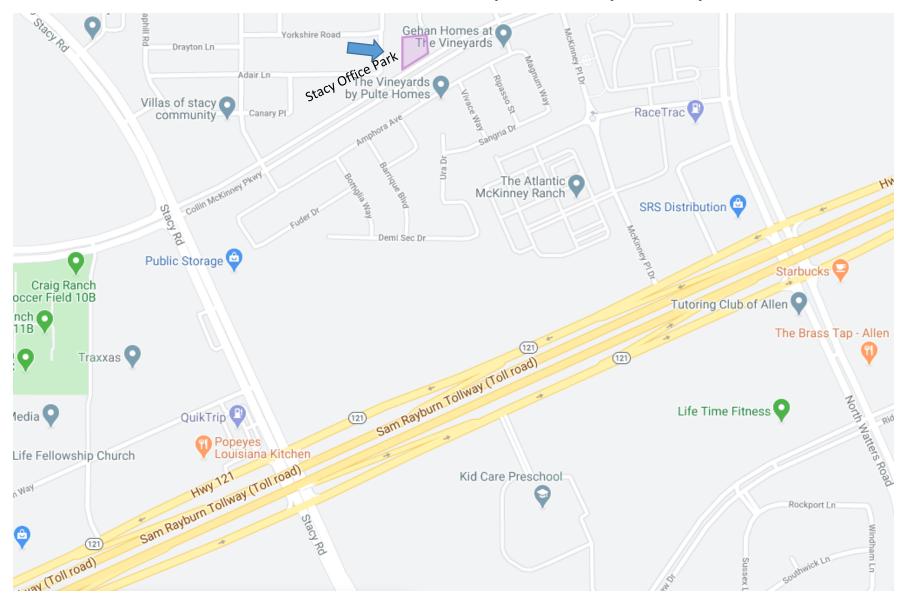

## **Location Highlights**

- Frontage on Collin McKinney Pkwy
- NWQ of Collin McKinney and Village Park
- 🔸 Minutes from Sam Rayburn Toll Way
- Rapidly growing residential neighborhood
- 🔸 3000 homes within half a mile
  - Village Park
  - Avalon
  - Villas at Stacy
  - Avana McKinney Ranch Apartments
  - Century Lake Forest Apartments
  - Lake Forest, a brand-new Grand Homes' community
  - Near Craig Ranch, a large master-planned community

### Excellent Location! Minutes from Sam Rayburn Tollway, off Stacy Road