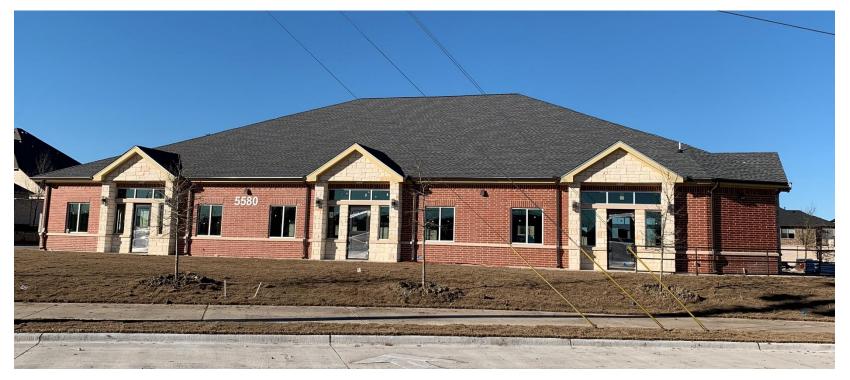

# STACY OFFICE PARK Medical / Professional Office / Clinic For Lease

5580 Collin McKinney Parkway, McKinney, Texas 75070

## **Property Overview**

- **4** 7,000 SF, Professional Office Building
- 🖕 Divisible into six 1,150 SF suites
- 0.95 acre on NW Quadrant of Collin McKinney and Village Park
- 🔸 🛛 32 parking spots; 4.5 per 1000 SF
- Gorgeous stone and brick facade
- ∔ Ideal for
  - Dentist
  - Physician
  - Polyclinic
  - Chiropractor
  - Physiotherapist
  - Veterinarian
  - Pet grooming center
  - Professional offices (CPA, insurance agent)
  - Music / Dance / Fitness studio
  - Law Offices / title companies
  - Learning centers
- New Construction, tenant ready
  - For Lease \$23 per SF, plus NNN