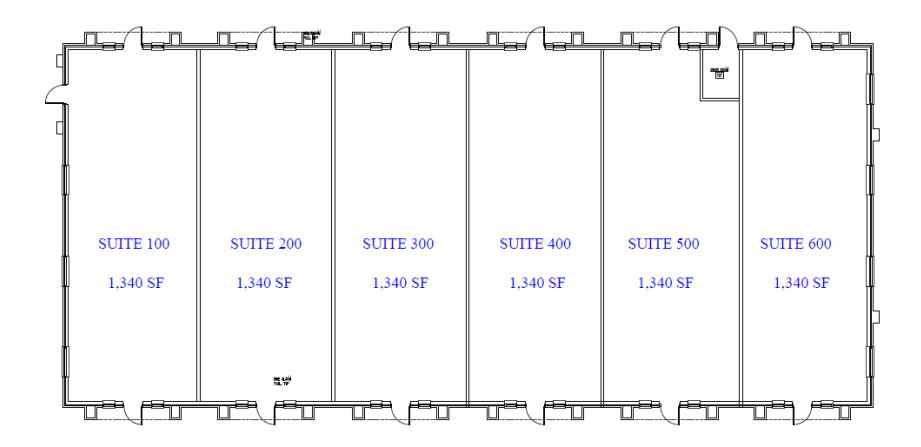

### FLOOR PLAN / SUITE LAYOUT

Suite 100 is semi-white boxed, ideal for a quick service restaurant; opens to gorgeous greenbelt. Suites 200 through 600 white boxed

#### PRICE CHART AND AVAILABILITY

| Suite | Size, sf | Sale Terms |           | Lease Terms |       |            |
|-------|----------|------------|-----------|-------------|-------|------------|
|       |          | Rate,      | Amount,   | Base,       | NNN,  |            |
|       |          | \$/sf      | \$        | \$/SF       | \$/SF | Rent/month |
| 100   | 1340     | 325        | \$435,500 | 25          | 10    | \$3,908    |
| 200   | 1340     | 330        | \$442,200 | 26          | 10    | \$4,020    |
| 300   | 1340     | 330        | \$442,200 | 26          | 10    | \$4,020    |
| 400   | 1340     | 330        | \$442,200 | 26          | 10    | \$4,020    |
| 500   | 1340     | 330        | \$442,200 | 26          | 10    | \$4,020    |
| 600   | 1340     | 330        | \$442,200 | 26          | 10    | \$4,020    |