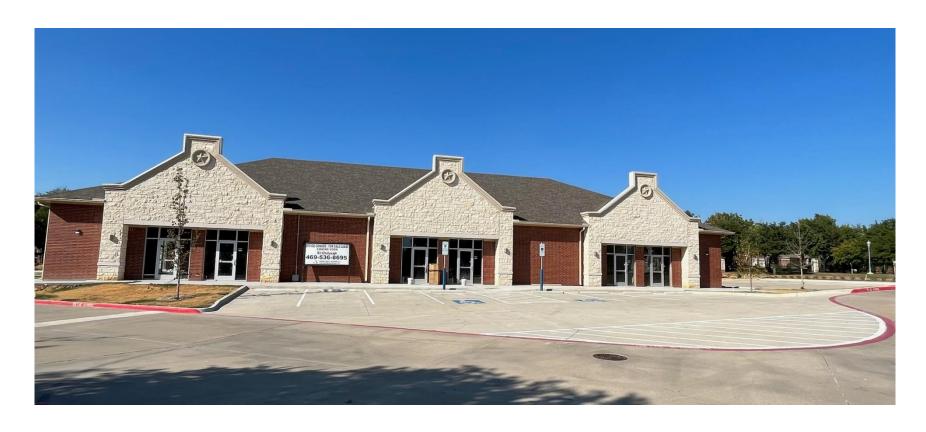

# For Sale / Lease Retail / Restaurant / Office Space

1260 Flower Mound Rd, Flower Mound, Texas 75028

## **Property Overview**

- 8,040 SF, New Construction Building
- Six conveniently sized suites
- 38 parking spots; 4.7 per 1000 SF
- Gorgeous masonry facade
- Ideal for
  - Dentist / Physician
  - Quick Service Restaurant
  - Chiropractor / Physiotherapist
  - Veterinarian / Pet grooming center
  - Professional offices (CPA, insurance agent)
  - Music / Dance / Fitness studio
  - Law Offices / title companies
  - Learning centers

## **Location Highlights**

- NWQ of FM 3040 and Morriss Rd
- Signalized intersection
- 43,000 VPD at the FM 3040 Morriss Intersection
- Frontage on Morriss Rd
- CVS anchored
- Across from Kroger
- Numerous restaurants
- Densely populated residential neighborhood
- On the busy FM 3040 Corridor