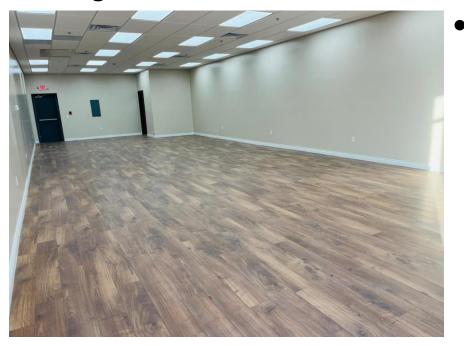

- Suite 100 (semi-white box)
  - Ideal for Quick Service Restaurant
  - Opens to a gorgeous green belt
  - Patio seating available
  - Grease trap, HVAC, Electrical panel
  - Fire sprinkler and alarm
  - For lease \$25 per SF, plus NNN
  - For Sale, \$325 per SF
- Suites 200 600 (White Box finish)
  - HVAC, Electrical system, Rest Room
  - Ceiling tiles, LVP flooring, Painted walls
  - Fire sprinkler and alarm
  - For lease \$26 per SF + NNN
  - For sale \$330 per SF

### FLOOR PLAN / SUITE LAYOUT

Suite 100 is semi-white boxed, ideal for a quick service restaurant; opens to gorgeous greenbelt. Suites 200 through 600 white boxed