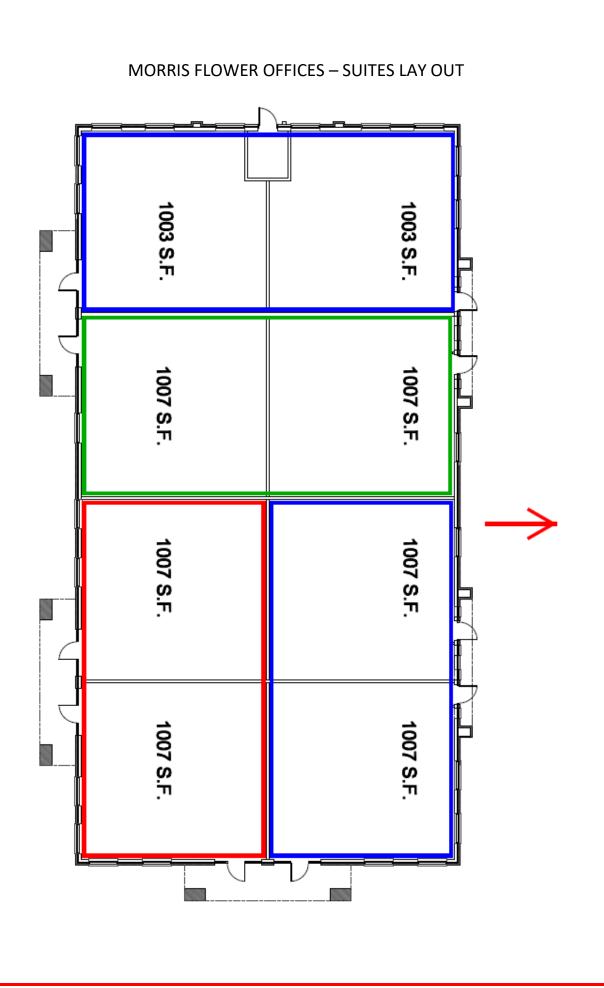

## **Property Overview**

- **4** 8,125 SF, Professional Office Building
- Divisible into eight 1,015 SF suites
- 0.90 acre on NW Quadrant of FM 3040 and Morriss Rd
- 🔸 🛛 34 parking spots; 4.2 per 1000 SF
- 🔸 Gorgeous masonry facade
- ∔ Ideal for
  - Dentist
  - Physician
  - Polyclinic
  - Chiropractor
  - Physiotherapist
  - Veterinarian
  - Pet grooming center
  - Professional offices (CPA, insurance agent)
  - Music / Dance / Fitness studio
  - Law Offices / title companies
  - Learning centers
  - New construction
    - For Lease \$24 per SF, plus NNN