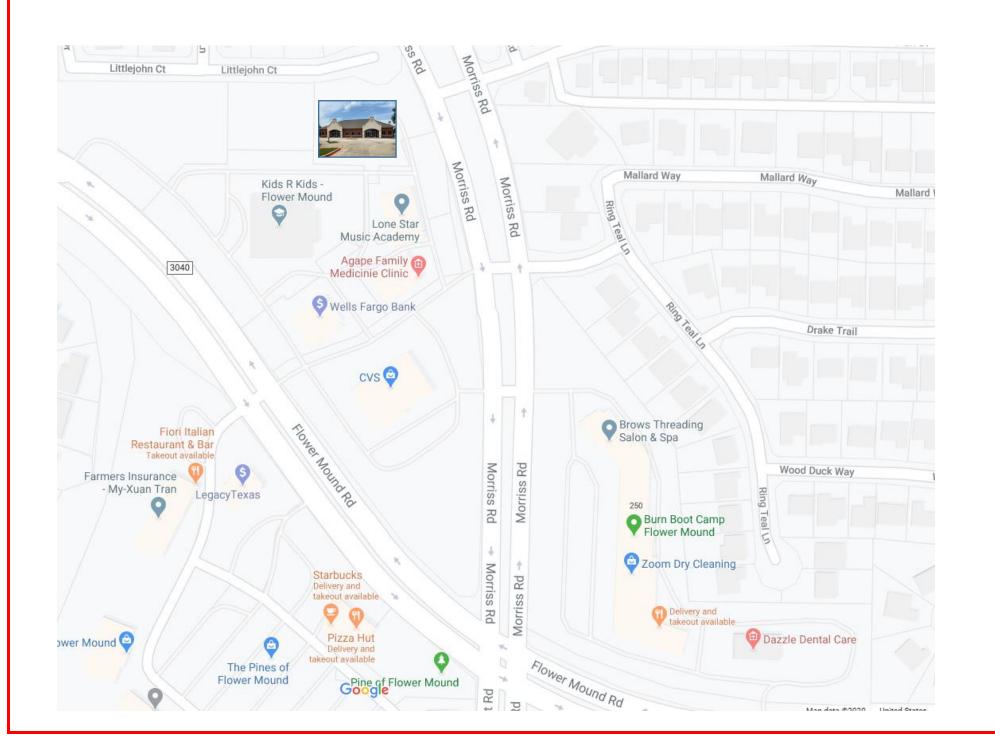

2041 Morriss Rd, Flower Mound, Texas 75070

## **Location Highlights**

- NWQ of FM 3040 and Morriss Rd
- 43,000 VPD at the FM 3040 Morriss Intersection
- 🔸 🛛 Frontage on Morriss Rd
- 📥 CVS anchored
- 📥 Across from Kroger
- 🔸 Numerous restaurants
- Densely populated residential neighborhood
- Thousands of homes within a mile
- 🔸 On the busy FM 3040 Corridor