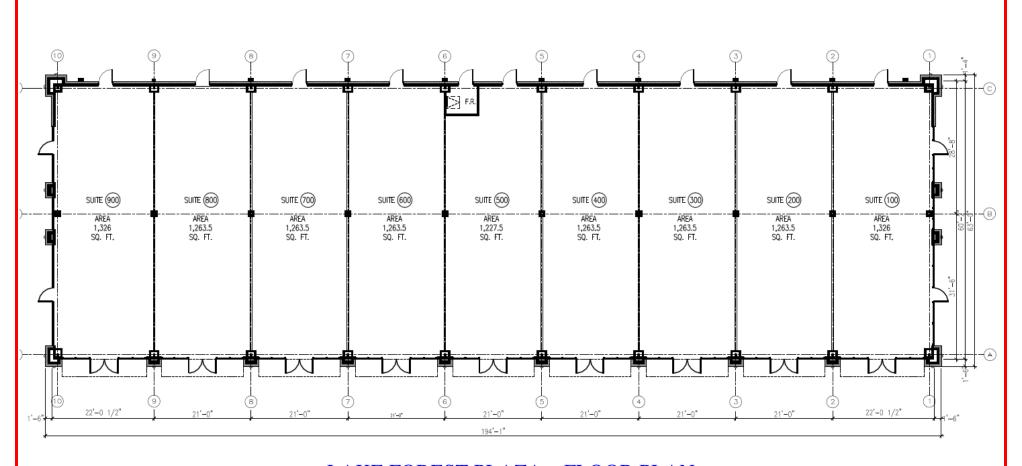

#### LAKE FOREST PLAZA – FLOOR PLAN

Suites 100 and 900 Each 1,335 SF

Suites 200 through 800, each 1,260 SF