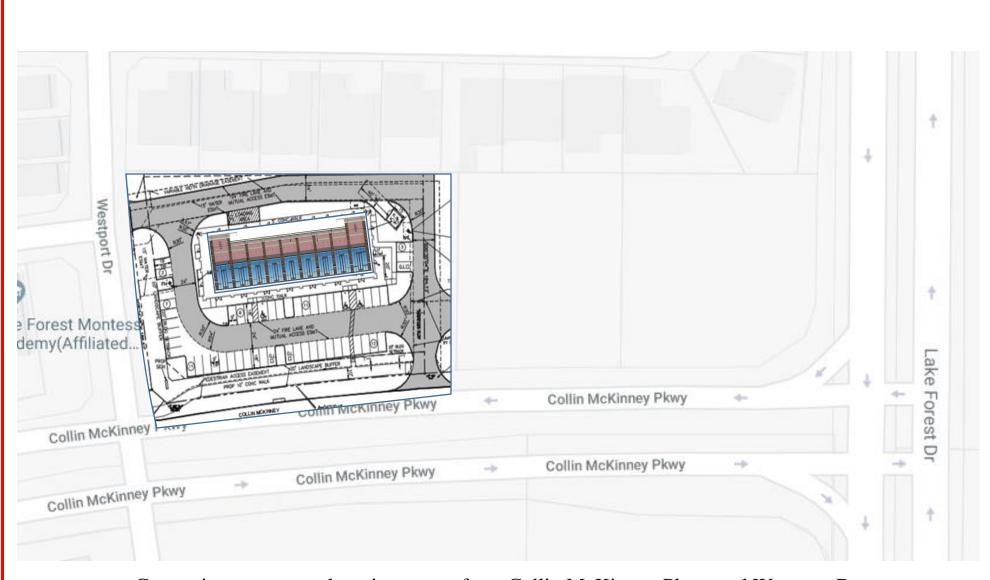

## **Location Highlights**

- Frontage on Collin McKinney Pkwy
- NWQ of Collin McKinney and Lake Forest Dr
- Minutes for Sam Rayburn Toll Way
- 3000 homes within half a mile
  - Village Park
  - Avalon
  - Villas at Stacy
  - Avana McKinney Ranch Apartments
  - Century Lake Forest Apartments
  - Lake Forest, a brand-new Grand Homes' community
- In close proximity to Craig Ranch, one of nation's finest master planned communities
- Google Maps link:

### Srinivas Chaluvadi, MS, MBA, PMP

Perfect Realty Partners LLC (TREC # 9003888) 13359 Grayhawk Blvd. Frisco, TX 75033

T: (469) 252 1261; C: (469) 536 8695

E: sri@PerfectRealtyPartners.com

Convenient access to shopping center from Collin McKinney Pkwy and Westport Dr