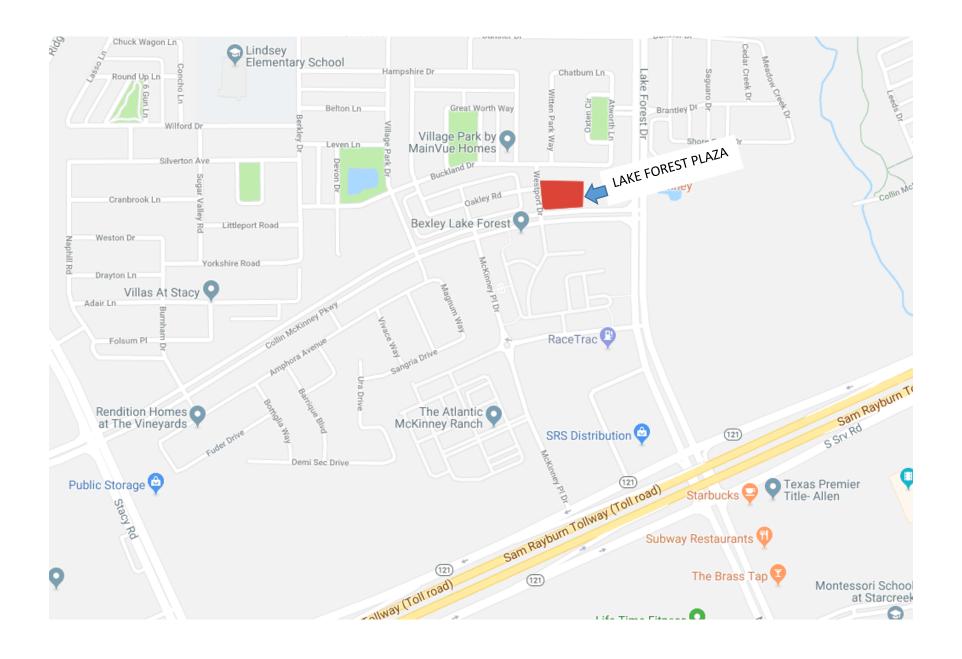

## **Location Highlights**

- Frontage on Collin McKinney Pkwy
- NWQ of Collin McKinney and Lake Forest Dr
- Minutes for Sam Rayburn Toll Way
- 3000 homes within half a mile
  - Village Park
  - Avalon
  - Villas at Stacy
  - Avana McKinney Ranch Apartments
  - Century Lake Forest Apartments
  - Lake Forest, a brand-new Grand Homes' community
- In close proximity to Craig Ranch, one of nation's finest master planned communities
- Google Maps link:

https://goo.gl/wcdVbz