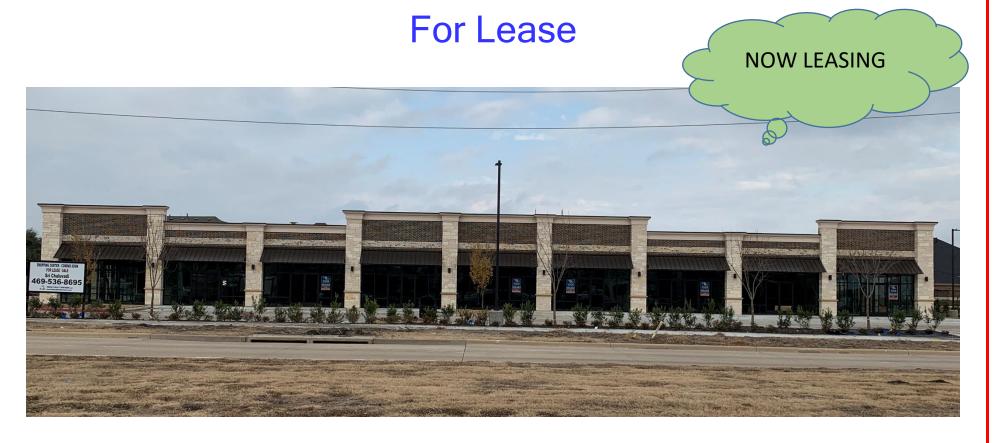

# LAKE FOREST PLAZA

Retail / Restaurant / Office Space

5160 Collin McKinney Parkway, McKinney, Texas 75070

# **Property Overview**

- Brand new, structural steel, high ceilings
- Generous stone and stucco treatment
- 9 stores
- 2 End cap units each 1,335 SF
- Suite 100 (East End Cap) with patio seating
- 7 Inline units each 1,260 SF
- 52 parking spots
- Rapidly growing residential neighborhood
- Rental Rate From \$24/SF/Year + NNN
- NOW LEASING
- Ideal for
  - Fast food / restaurant
  - Fitness center / Gaming center
  - Dance, music school / Learning center
  - Medical / Dentist / Chiropractor office