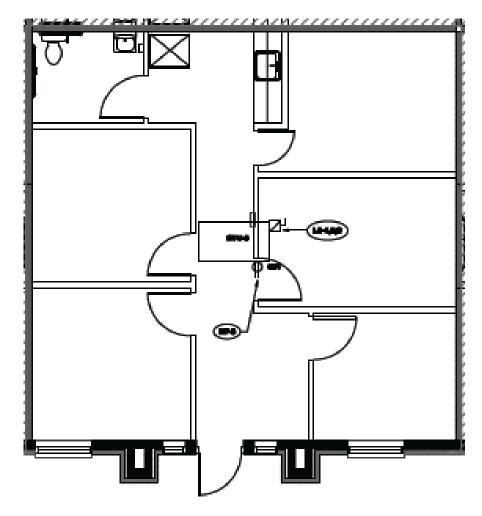

#### Floor Plan - Shearable Suite

- ✓ Each shareable suite features:
  - Private entry doors East/West and North/South
  - Owner's office, and a large office for staff
  - Small Pantry area
  - Shared unisex bathroom
  - Fully Built-out, Move-in Ready