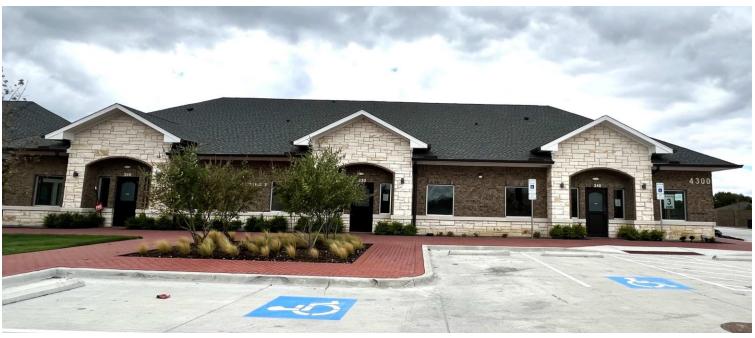

## MOVE-IN READY PROFESSIONAL OFFICES

## For Lease in Frisco

4300 Punjab Way, Frisco, TX 75033

#### **Project Overview**

- 4 6,000 SF, Professional Office Building
  - ✓ New Construction
  - ✓ Divided into six suites, each around 1000 SF.
  - ✓ Suites can be further subdivided into two
- Max Contiguous 1000 SF
- 🖶 Minimum Divisible 500 SF
- Adequate Parking
- Gorgeous stone and brick façade
- Move-in ready with high-end interior build
  - ✓ Superior LVP flooring
  - √ Superior ceiling tiles
  - √ High quality paint
  - ✓ HVAC, electrical, restroom, data cabling
- Huge open spaces
  - ✓ Extra wide, courtyard style tiled pavements
  - ✓ Extraordinary landscape architecture
- Extraordinary ambiance around detention pond
  - ✓ Jet fountain, park style seating, and gazebos
  - ✓ Winding pavement tiles for healthy walk
- Ideal for
  - Professional offices (CPA, insurance agent)
  - Law Offices / title companies