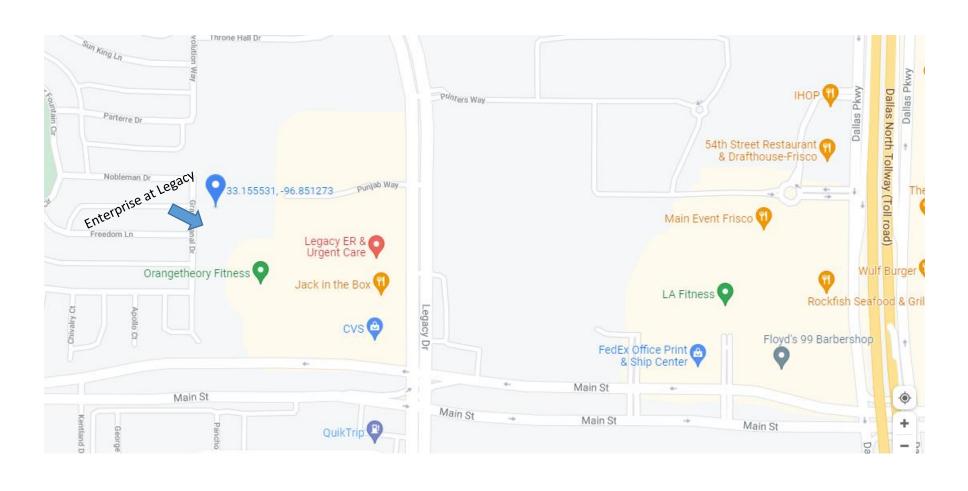

## **Location Highlights**

- Prime Frisco Location
- NWQ of Main and Legacy, Across from HEB
- Minutes from Dallas North Tollway
- Short walk to Frisco Square
- Several thousand homes within half mile
- Several dining, shopping and entertainment options

# Excellent Location! Minutes from DNT off Main and Legacy Convenient access from both Main and Legacy