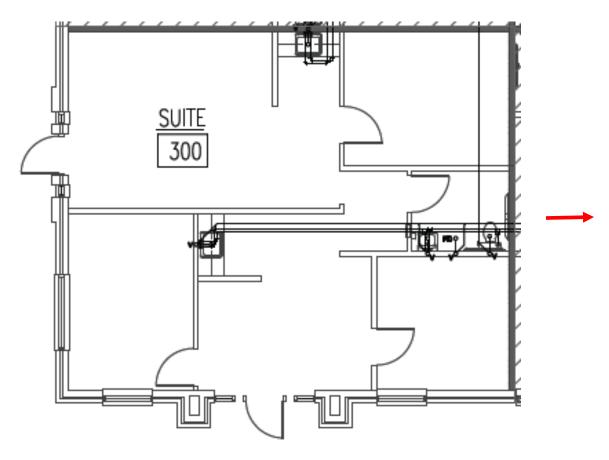

## Floor Plan – 1000 SF Suite

- ✓ Full built, move-in ready suites
- ✓ Four private offices
- ✓ Conference room
- ✓ Reception area
- ✓ Kitchenette
- ✓ Unisex bathroom