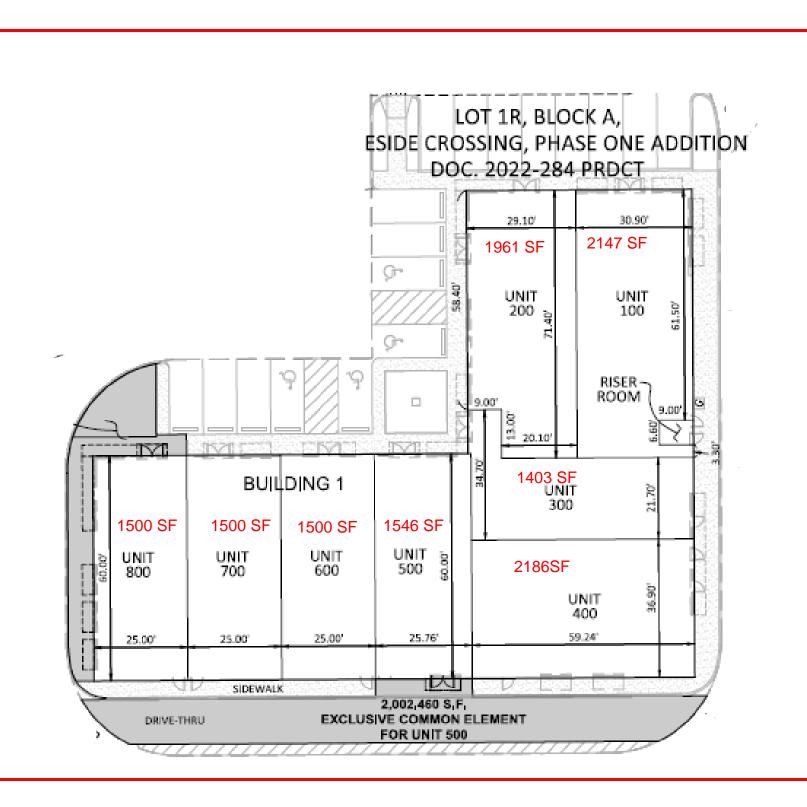

#### Site Plan

#### PRICE CHART AND AVAILABILITY

| Suite | Size, sf | Sale Terms  |            | Lease Terms |            |            |            |          |
|-------|----------|-------------|------------|-------------|------------|------------|------------|----------|
|       |          | Rate, \$/sf | Amount, \$ | Base, \$/SF | NNN, \$/SF | Rent/month | TIA, \$/sf | TIA      |
| 100   | 2147     | 350         | \$751,450  | 30          | 11         | \$7,336    | 35         | \$75,145 |
| 200   | 1961     | 350         | \$686,350  | 30          | 11         | \$6,700    | 35         | \$68,635 |
| 300   | 1403     | 330         | \$462,990  | 26          | 11         | \$4,326    | 35         | \$49,105 |
| 400   | 2186     | 320         | \$699,520  | 26          | 11         | \$6,740    | 35         | \$76,510 |
| 500   | 1546     | 360         | \$556,560  | 30          | 11         | \$5,282    | 35         | \$54,110 |
| 600   | 1500     | 330         | \$495,000  | 26          | 11         | \$4,625    | 35         | \$52,500 |
| 700   | 1500     | 425         | \$637,500  | 33          | 11         | \$5,500    | 0          |          |
| 800   | 1500     | SOLD        |            |             |            |            |            |          |