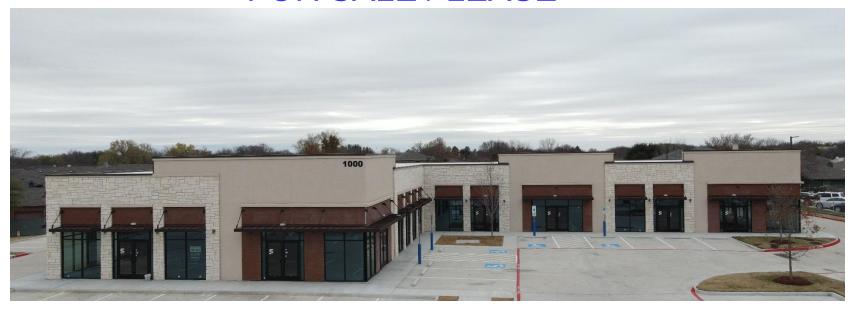

# ELDORADO RETAIL 13,800 SF, Retail / Restaurant / Office Building FOR SALE / LEASE

1000 W Eldorado Pkwy, Little Elm, TX 75068

#### EXTRAORDINARY PROJECT @ AN UNBEATABLE LOCATION

13,800 SF RETAIL / RESTAURANT SPACE! CONVENIENTLY SIZED STORE FRONTS! GORGEOUS ELEVATION!