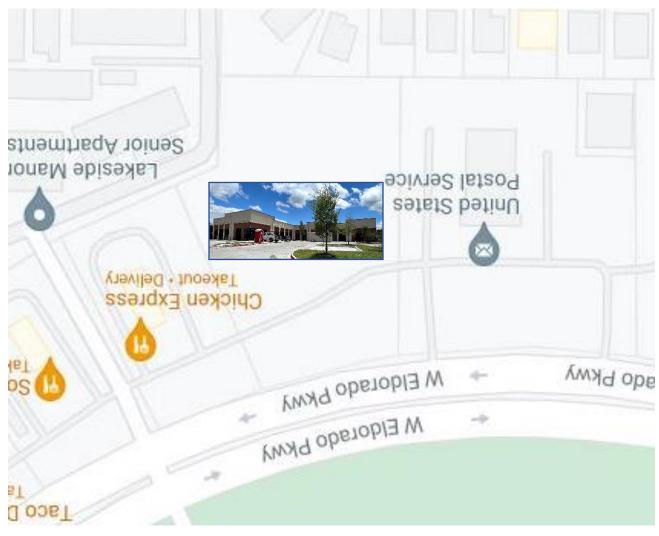

### Unbeatable Location! Traffic, Roof Tops, Businesses, and Everything Else!!

#### EXTRAORDINARY VISIBILITY! HIGH TRAFFIC STREET, DENSELY DEVELOPED NEIGHBORHOOD

ON ELDORADO PKWY, A BUSY CORRIDOR WITH HUGE VEHICULAR TRAFFIC
THOUSANDS OF HOMES WITHIN ONE MILE