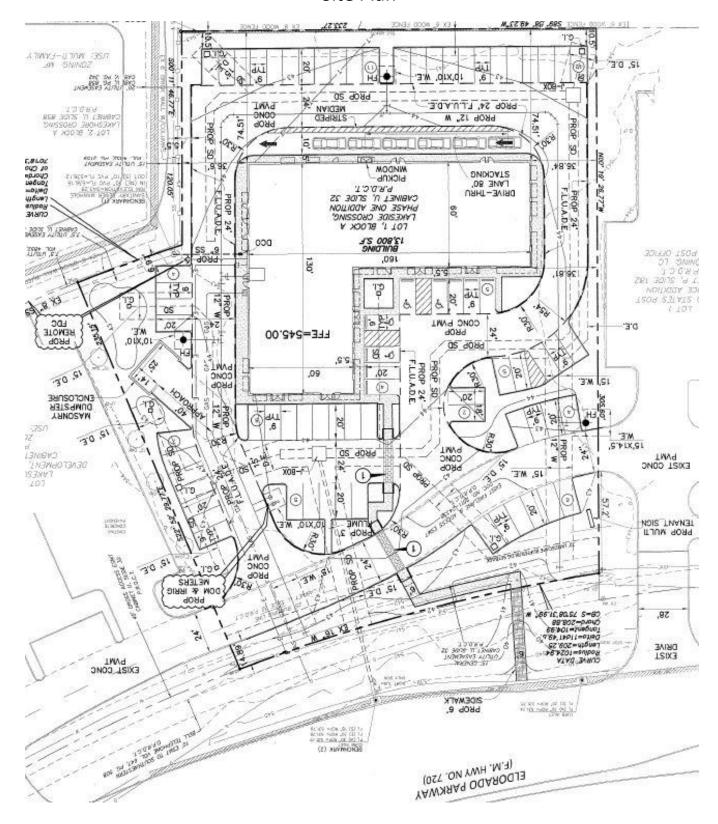

| SOLD        |            |             |            |            |            |          |

All suites except 700 are cold, dark shell spaces.

Suite 700 is white box finished – HVAC, electrical, rest room, paint, porcelain tile flooring, ceiling tiles, hence NO TIA will be given.

Suite 500 is a Drive Thru space.

Suite 800 is under contract for a Restaurant.



#### EXTRAORDINARY PROJECT @ AN UNBEATABLE LOCATION





13,800 SF RETAIL / RESTAURANT SPACE! CONVENIENTLY SIZED STORE FRONTS! GORGEOUS ELEVATION!

### Unbeatable Location! Traffic, Roof Tops, Businesses, and Everything Else!!



#### EXTRAORDINARY VISIBILITY! HIGH TRAFFIC STREET, DENSELY DEVELOPED NEIGHBORHOOD



ON ELDORADO PKWY, A BUSY CORRIDOR WITH HUGE VEHICULAR TRAFFIC
THOUSANDS OF HOMES WITHIN ONE MILE

#### Site Plan