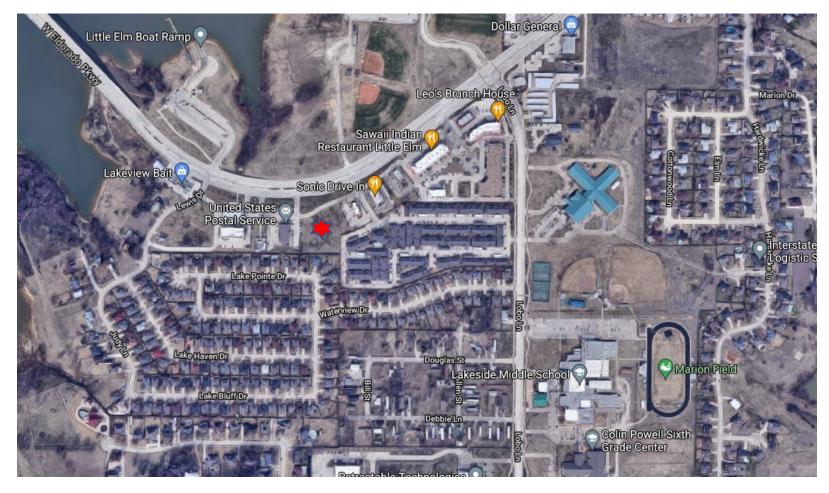

## **Location Highlights**

- Frontage on Eldorado Pkwy
- Very high traffic
  - 50,000 VPD
- Densely developed neighborhood
  - The Lakes of Little Elm
  - Cottonwood Point
  - Lakewood Estates
  - Rivendale by the Lake
- Very near lake
  - High traffic even on weekends

#### EXTRAORDINARY VISIBILITY! HIGH TRAFFIC STREET, DENSELY DEVELOPED NEIGHBORHOOD

ON ELDORADO PKWY, A BUSY CORRIDOR WITH HUGE VEHICULAR TRAFFIC
THOUSANDS OF HOMES WITHIN ONE MILE