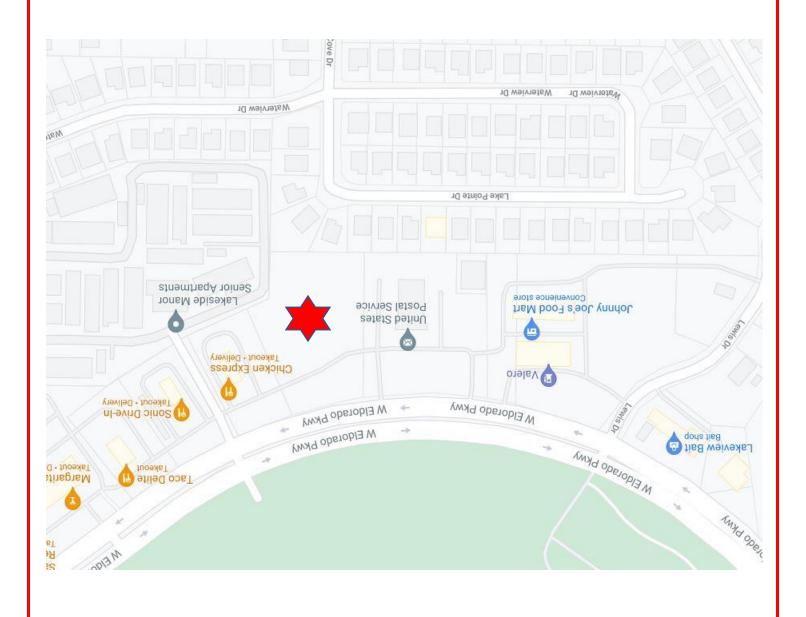

## **Location Highlights**

- Frontage on Eldorado Pkwy
- Very high traffic
  - 50,000 VPD
- Densely developed neighborhood
  - The Lakes of Little Elm
  - Cottonwood Point
  - Lakewood Estates
  - Rivendale by the Lake
- Very near lake
  - High traffic even on weekends

#### EXTRAORDINARY VISIBILITY! HIGH TRAFFIC STREET, DENSELY DEVELOPED NEIGHBORHOOD

ON ELDORADO PKWY, A BUSY CORRIDOR WITH HUGE VEHICULAR TRAFFIC
THOUSANDS OF HOMES WITHIN ONE MILE