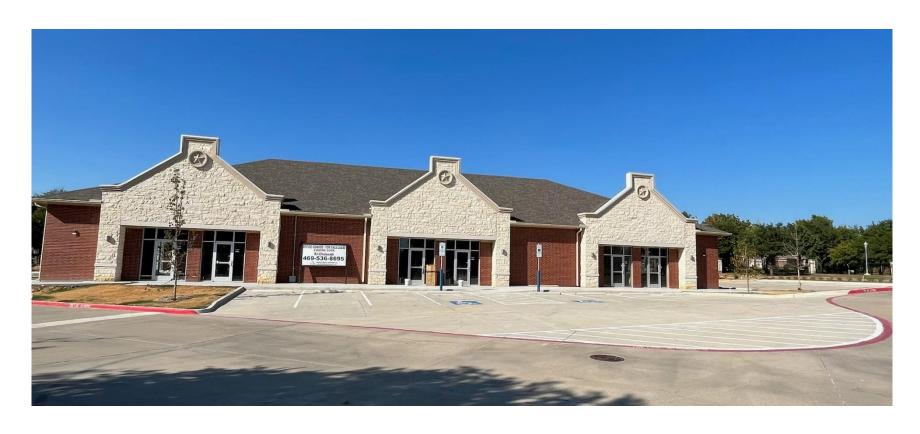

# For Sale / Lease Retail / Restaurant / Office Space

1260 Flower Mound Rd, Flower Mound, Texas 75028

## **Property Overview**

- 8,040 SF, New Construction Building
- Six conveniently sized suites
- 38 parking spots; 4.7 per 1000 SF
- Gorgeous masonry facade
- Ideal for
  - Dentist / Physician
  - Quick Service Restaurant
  - Chiropractor / Physiotherapist
  - Veterinarian / Pet grooming center
  - Professional offices (CPA, insurance agent)
  - Music / Dance / Fitness studio
  - Law Offices / title companies
  - Learning centers

## **Location Highlights**

- NWQ of FM 3040 and Morriss Rd
- Signalized intersection
- 43,000 VPD at the FM 3040 Morriss Intersection
- Frontage on Morriss Rd
- CVS anchored
- Across from Kroger
- Numerous restaurants
- Densely populated residential neighborhood
- On the busy FM 3040 Corridor