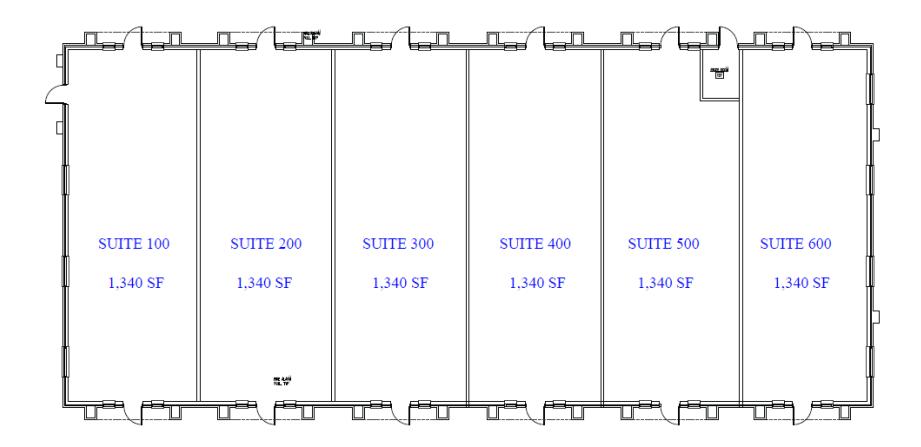

### FLOOR PLAN / SUITE LAYOUT

Suite 100 is semi-white boxed, ideal for a quick service restaurant; opens to gorgeous greenbelt. Suites 200 through 600 white boxed

#### PRICE CHART AND AVAILABILITY

| Suite | Size, sf | Sale Terms |           | Lease Terms |       |            |
|-------|----------|------------|-----------|-------------|-------|------------|
|       |          | Rate,      | Amount,   | Base,       | NNN,  |            |
|       |          | \$/sf      | \$        | \$/SF       | \$/SF | Rent/month |
| 100   | 1340     | 310        | \$415,400 | 24          | 10    | \$3,797    |
| 200   | 1340     | 330        | \$442,200 | 26          | 10    | \$4,020    |
| 300   | 1340     | 330        | \$442,200 | 26          | 10    | \$4,020    |
| 400   | 1340     | 330        | \$442,200 | 26          | 10    | \$4,020    |
| 500   | 1340     | 330        | \$442,200 | 26          | 10    | \$4,020    |
| 600   | 1340     | 330        | \$442,200 | 26          | 10    | \$4,020    |