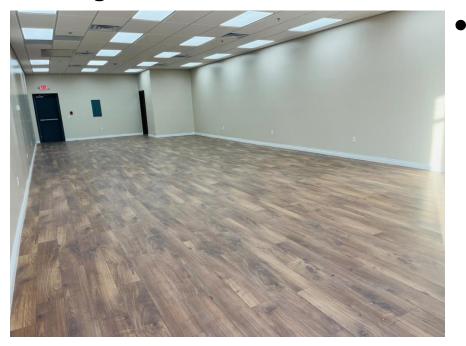

- Suite 100 (semi-white box)
  - Ideal for Quick Service Restaurant
  - Opens to a gorgeous green belt
  - Patio seating available
  - Grease trap, HVAC, Electrical panel
  - Fire sprinkler and alarm
  - For lease \$24 per SF, plus NNN
  - For Sale, \$310 per SF
- ♣ Suites 200 600 (White Box finish)
  - HVAC, Electrical system, Rest Room
  - Ceiling tiles, LVP flooring, Painted walls
  - Fire sprinkler and alarm
  - For lease \$26 per SF + NNN
  - For sale \$330 per SF

### FLOOR PLAN / SUITE LAYOUT

Suite 100 is semi-white boxed, ideal for a quick service restaurant; opens to gorgeous greenbelt. Suites 200 through 600 white boxed